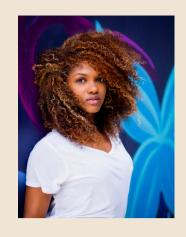

# **NICHOLE FORDE**

Dancer, Actress, Singer www.nicholeforde.com

Height: 5'3" Singing Voice (Alto)

**Tumbling** 

Weight: 130lbs

Eye Color: Brown U.S. Passport

Hair Color: Dyed Driver's License